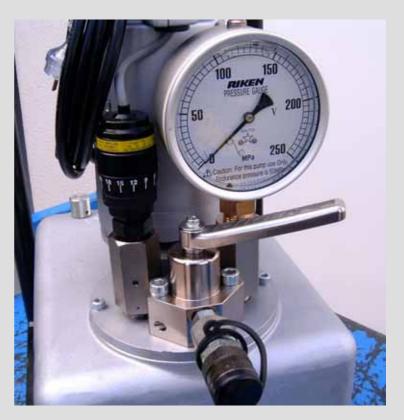

## **Electric Hydraulic Pump Units**

Technofast Electric Hydraulic pump units (PU-EH2000SC) are supplied as standard 2000 BAR rated for the convenience of multiple applications.

All units are supplied as standard;

- 230 Volt single phase
- Pressure Gauge with 6 litre reservoir capacity
- Stainless Steel Roll Protection frame

Electric Pump Features;

- Compact and light weight
- Low noise / super quiet pump unit
- Automatic high-low pressure switching for improved work efficiency
- A pressure gauge & pressure switch are included in each model