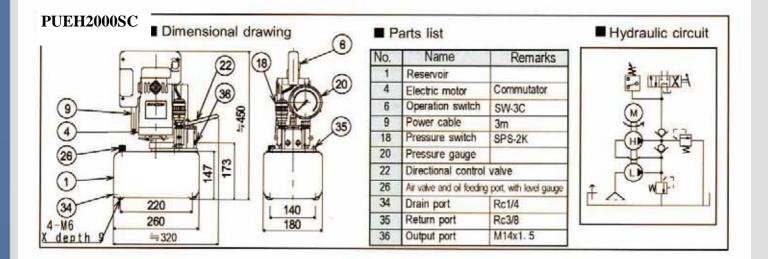

## **Electric Hydraulic Pump Units**

Technofast Electric Hydraulic pump units (PU-EH2000SC) are supplied as standard 2000 BAR rated for the convenience of multiple applications.

All units are supplied as standard;

- 230 Volt single phase
- Pressure Gauge with 6 litre reservoir capacity
- Stainless Steel Roll Protection frame

Electric Pump Features;

- Compact and light weight
- Low noise / super quiet pump unit
- Automatic high-low pressure switching for improved work efficiency
- A pressure gauge & pressure switch are included in each model